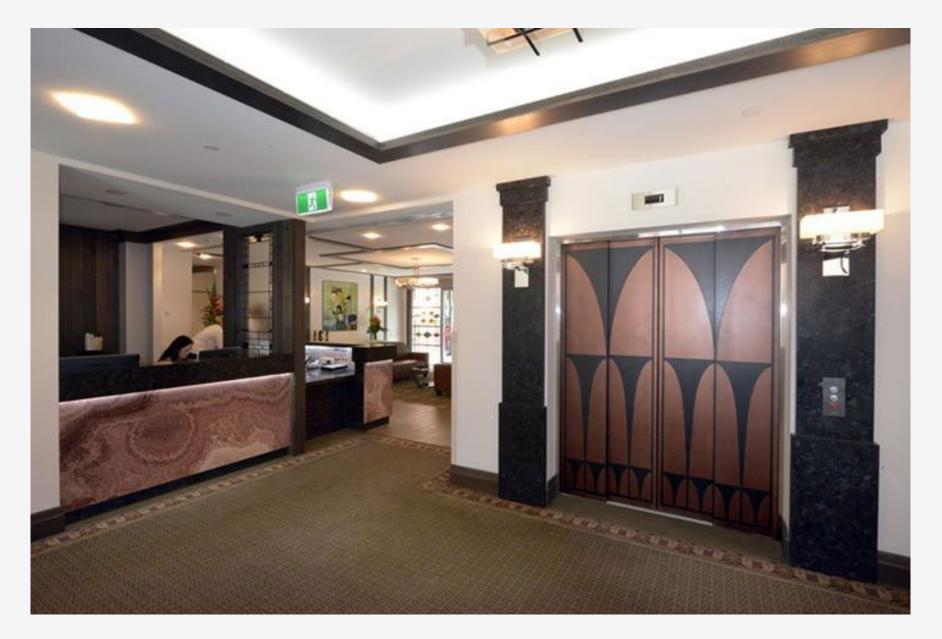

## Axolotl

Treasury Bronze Pearl

Woven Feature Panel

Zinc Etched | Chifley Plaza

Zinc Etched Design | Chifley Plaza

Zinc Etched

LIFTS

Zinc Etched Design