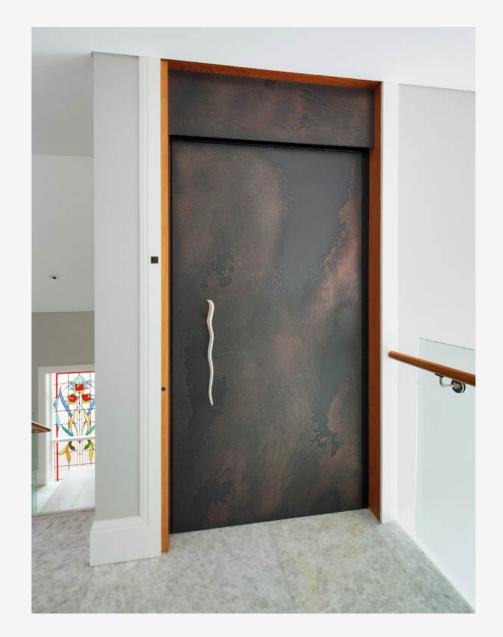

lift slideshow

Treasury Bronze Pearl

## Axolotl

Treasury Bronze Pearl

Woven Feature Panel

Zinc Etched | Chifley Plaza

Zinc Etched Design | Chifley Plaza

Zinc Etched

LIFTS

Zinc Etched Design