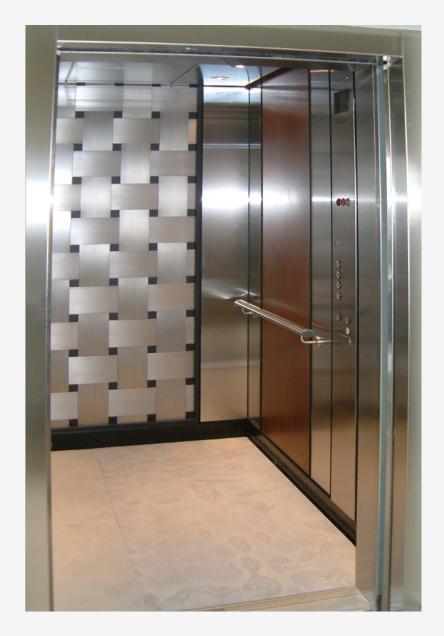

## Axolotl

Treasury Bronze Pearl

Woven Feature Panel

Zinc Etched | Chifley Plaza

Zinc Etched Design | Chifley Plaza

Zinc Etched

LIFTS

Zinc Etched Design

## Axolotl

Etched Design

Etched Design

Sentinal Copper Smooth & Graphite Pitted Lift Doors

Nickel Lunar

| Eb | FI | BI | Ga | Sg | Sn | Kt | Sc | Cn | Fw | Gd | Do | Fc |
|----|----|----|----|----|----|----|----|----|----|----|----|----|