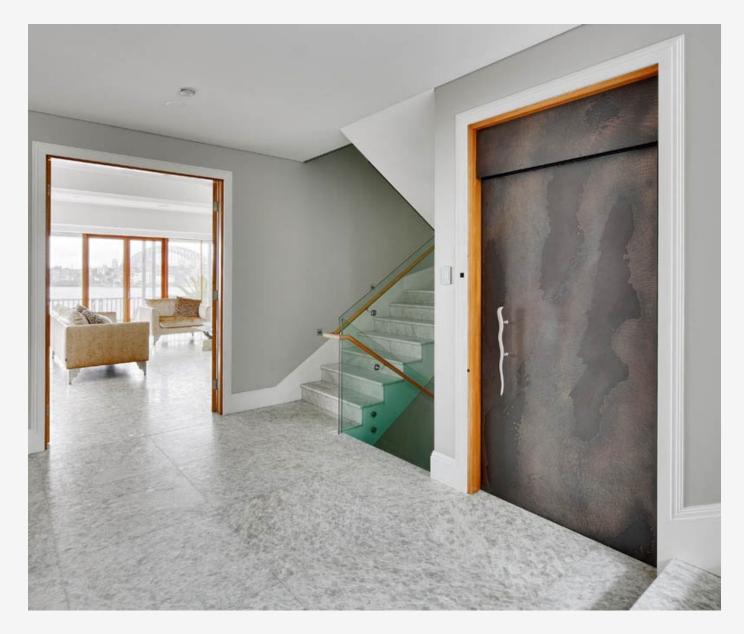

## Axolotl

Etched Design

Etched Design

Sentinal Copper Smooth & Graphite Pitted Lift Doors

Nickel Lunar

| Eb | FI | BI | Ga | Sg | Sn | Kt | Sc | Cn | Fw | Gd | Do | Fc |
|----|----|----|----|----|----|----|----|----|----|----|----|----|