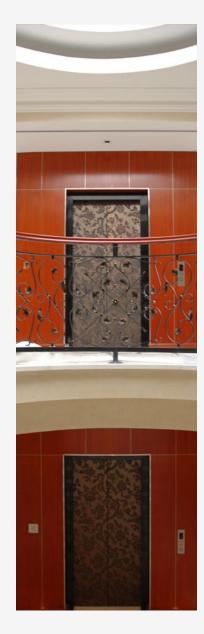

## Axolotl

Etched Design

Etched Design

Sentinal Copper Smooth & Graphite Pitted Lift Doors

Nickel Lunar

| Eb | FI | BI | Ga | Sg | Sn | Kt | Sc | Cn | Fw | Gd | Do | Fc |
|----|----|----|----|----|----|----|----|----|----|----|----|----|