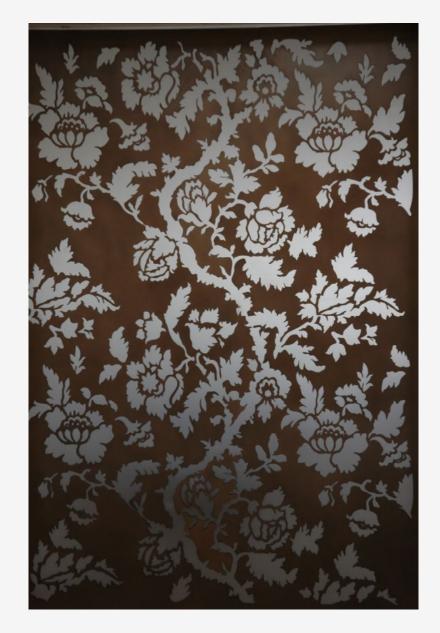

## Axolotl

Etched Design

Etched Design

Sentinal Copper Smooth & Graphite Pitted Lift Doors

Nickel Lunar

| Eb | FI | BI | Ga | Sg | Sn | Kt | Sc | Cn | Fw | Gd | Do | Fc |
|----|----|----|----|----|----|----|----|----|----|----|----|----|