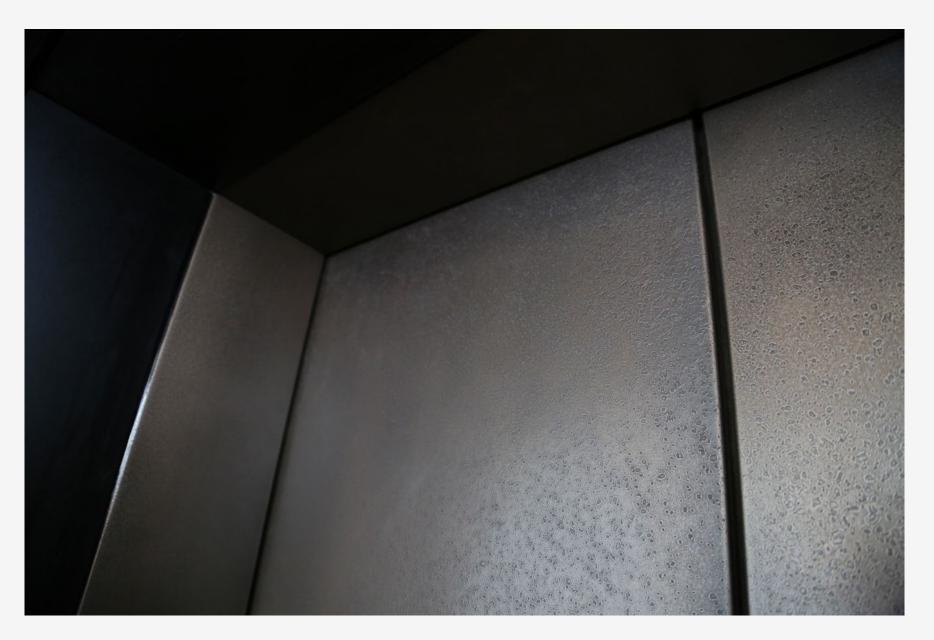

## Axolotl

Etched Design

Etched Design

Sentinal Copper Smooth & Graphite Pitted Lift Doors

Nickel Lunar

| Eb | FI | BI | Ga | Sg | Sn | Kt | Sc | Cn | Fw | Gd | Do | Fc |
|----|----|----|----|----|----|----|----|----|----|----|----|----|