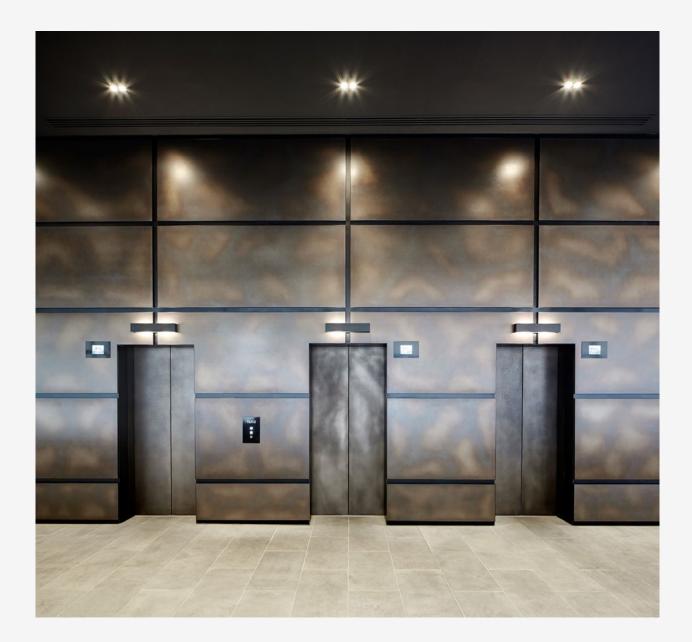

## Axolotl

Treasury Bronze Pearl

Woven Feature Panel

Zinc Etched | Chifley Plaza

Zinc Etched Design | Chifley Plaza

Zinc Etched

LIFTS

Zinc Etched Design