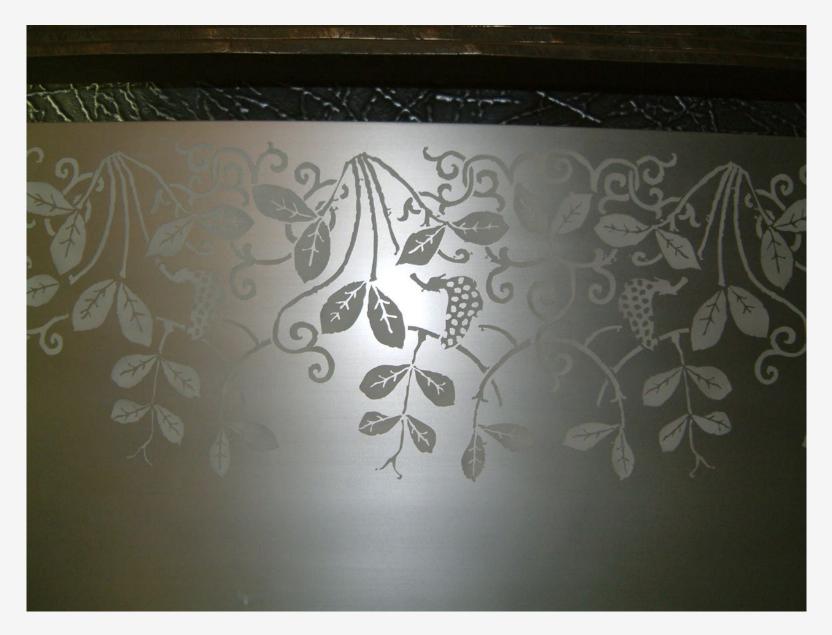

## Axolotl

Treasury Bronze Pearl

Woven Feature Panel

Zinc Etched | Chifley Plaza

Zinc Etched Design | Chifley Plaza

Zinc Etched

LIFTS

Zinc Etched Design