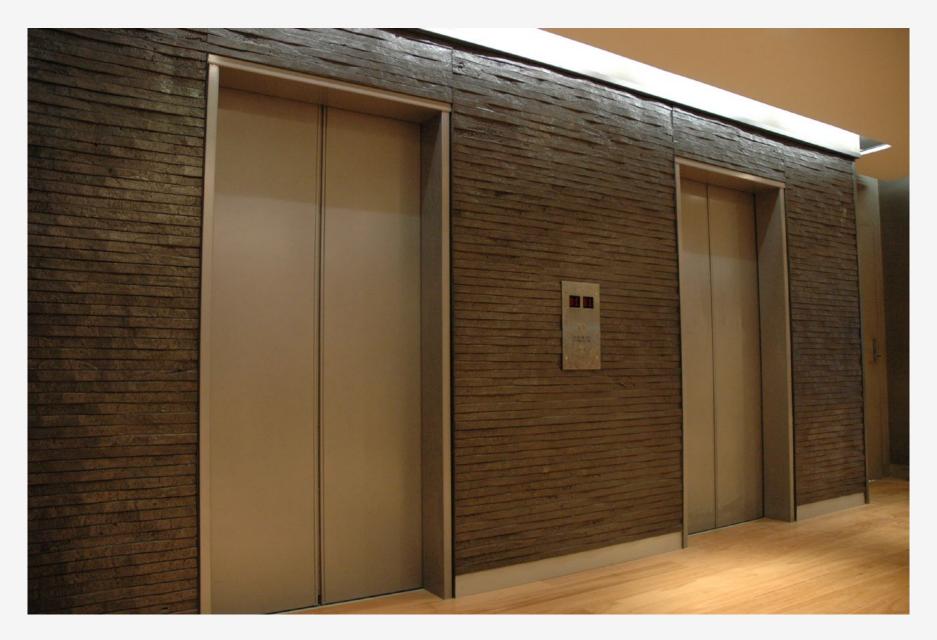

## Axolotl

Treasury Bronze Pearl

Woven Feature Panel

Zinc Etched | Chifley Plaza

Zinc Etched Design | Chifley Plaza

Zinc Etched

LIFTS

Zinc Etched Design