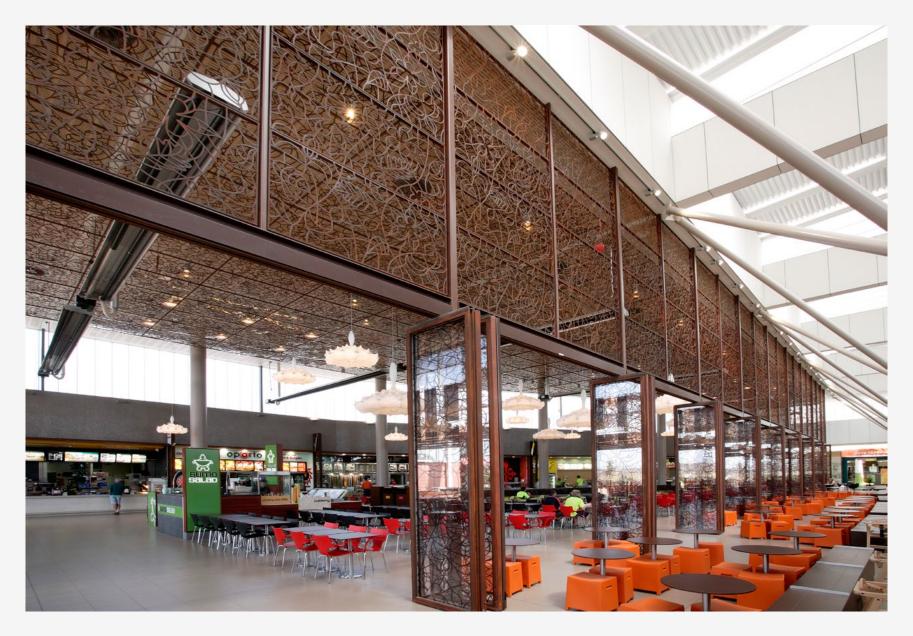

Melbourne Central

Woven Screen

DesignEX 2010

DesignEX 2010

DesignEX 2008

DesignEX 2008

exhibitions flooring balustrades garden art signage screens kitchens sculpture counters feature walls garage doors doors facades