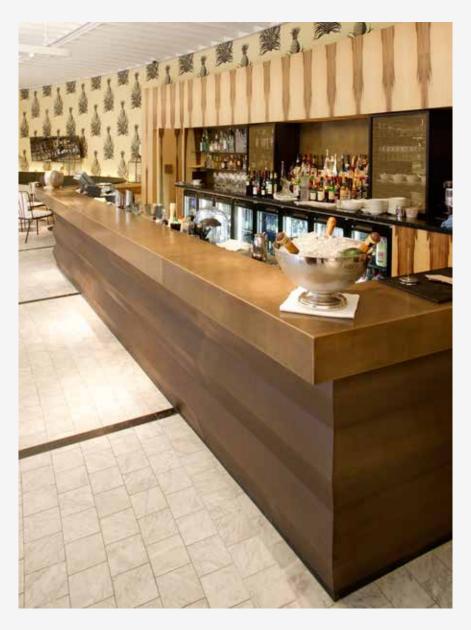

counter slideshow

Bronze Florentine | Custom 3D routed Design

Bronze Florentine | Custom 3D routed Design

Gelato Messina | Treasury Bronze Cast Pearl

Gelato Messina | Treasury Bronze Cast Pearl

Wentworth Hotel | Bronze Florentine

Wentworth Hotel | Bronze Florentine

Graphite

Woven Design | Copper

Bavarian Bier Cafe | Bronze Florentine | Custom 3D routed Design

Bronze Florentine

Graphite Lustre

Aluminium Standard

Bathrooms