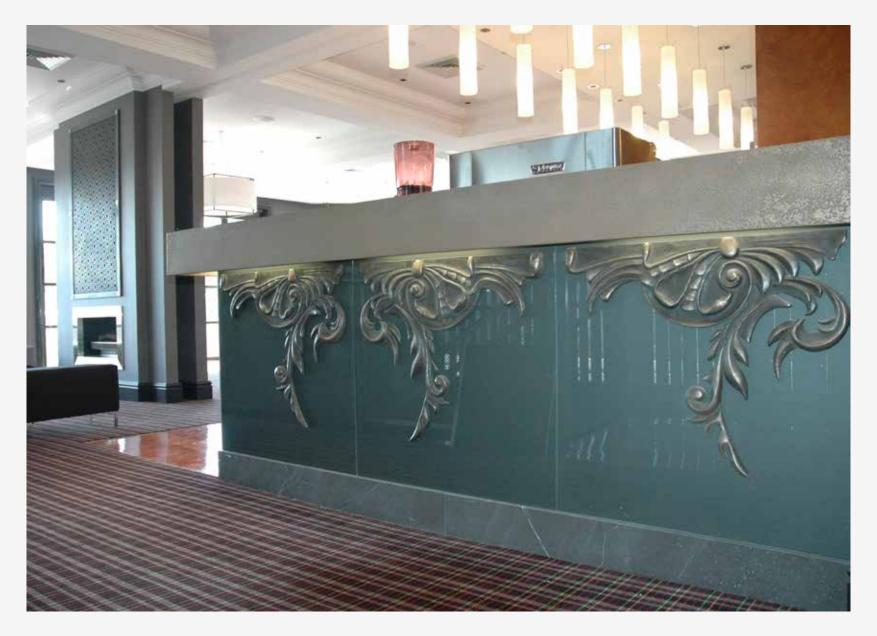

Wentworth Hotel | Bronze Florentine

Graphite

Woven Design | Copper

Bavarian Bier Cafe | Bronze Florentine | Custom 3D routed Design

Bronze Florentine

Graphite Lustre

Aluminium Standard

Bathrooms