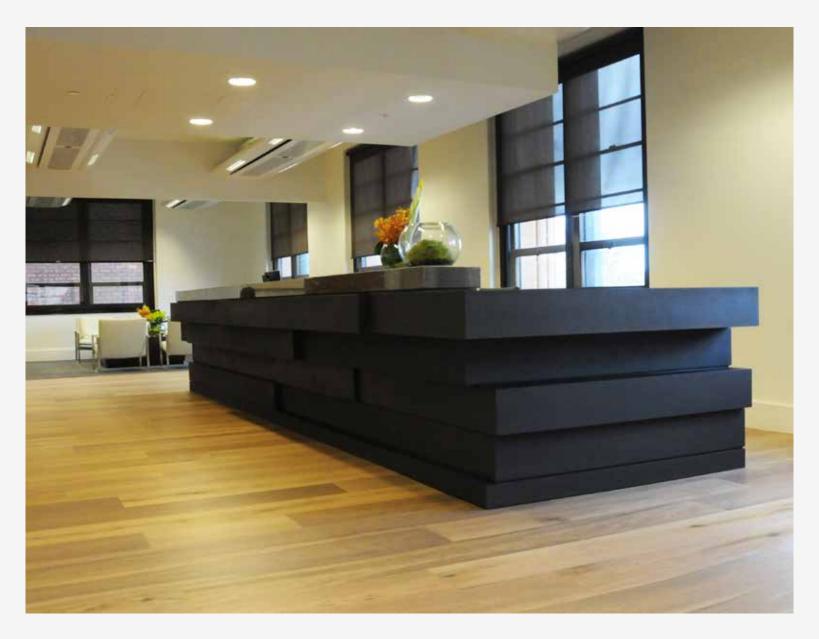

counter slideshow





Bronze Florentine | Custom 3D routed Design





Bronze Florentine | Custom 3D routed Design





Gelato Messina | Treasury Bronze Cast Pearl





Gelato Messina | Treasury Bronze Cast Pearl





Wentworth Hotel | Bronze Florentine





Wentworth Hotel | Bronze Florentine





Graphite





Woven Design | Copper





Bavarian Bier Cafe | Bronze Florentine | Custom 3D routed Design





Bronze Florentine









Graphite Lustre





Aluminium Standard





Bathrooms





Shiver Carved | Treasury Bronze Pearl





Ken Done | Shale 3D routed Design





Pewter | Lunar Carved





Lindt Store | Custom Laminated Glass





Zinc Linished





Channel 7 | Orange Rust





Bronze Pearl Python





Rouse Hill





Viper





Concrete Shale | Mr Brightside





AHL | Brass Florentine Sheet Metal





AHL | Brass Florentine Sheet Metal





AHL | Brass Florentine Sheet Metal





AHL | Brass Florentine Sheet Metal





BBC Worldwide | Aluminium Lunar Antique





Growthbuilt | Concrete Shale Doric Profile





Ovolo Hotel | Brass Hicut Tarnish





Ovolo Hotel | Brass H