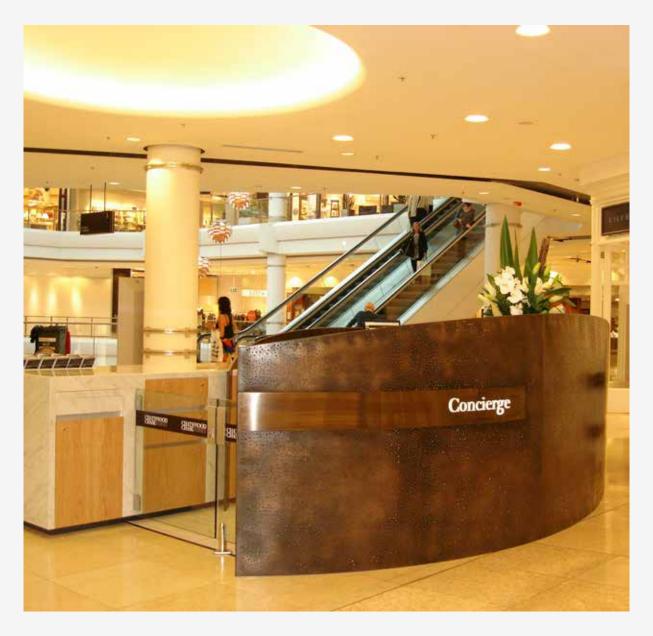

counter slideshow

Bronze Florentine | Custom 3D routed Design

Bronze Florentine | Custom 3D routed Design

Gelato Messina | Treasury Bronze Cast Pearl

Gelato Messina | Treasury Bronze Cast Pearl

Wentworth Hotel | Bronze Florentine

Wentworth Hotel | Bronze Florentine

Graphite

Woven Design | Copper

Bavarian Bier Cafe | Bronze Florentine | Custom 3D routed Design

Bronze Florentine

Graphite Lustre

Aluminium Standard

Bathrooms