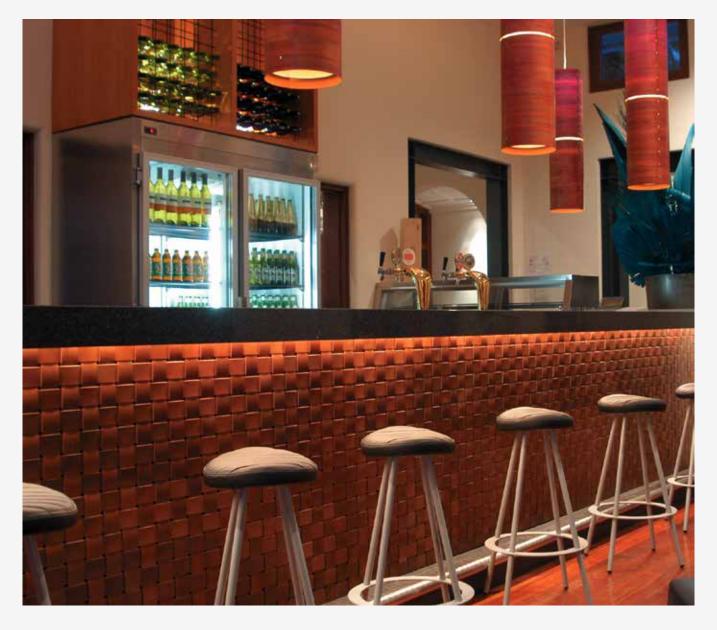

Wentworth Hotel | Bronze Florentine

Graphite

Woven Design | Copper

Bavarian Bier Cafe | Bronze Florentine | Custom 3D routed Design

Bronze Florentine

Graphite Lustre

Aluminium Standard

Bathrooms