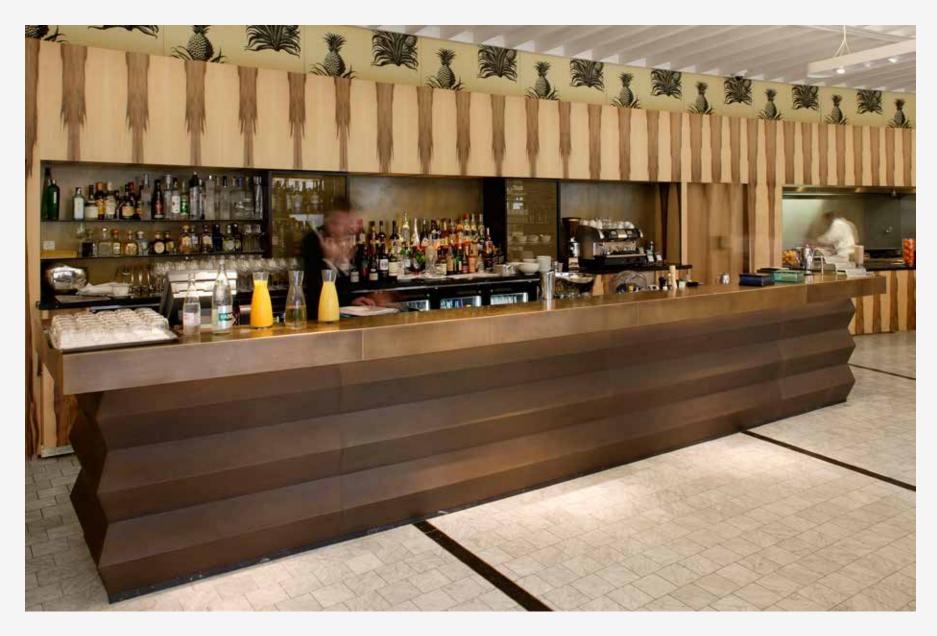

counter slideshow

Bronze Florentine | Custom 3D routed Design

Bronze Florentine | Custom 3D routed Design

Gelato Messina | Treasury Bronze Cast Pearl

Gelato Messina | Treasury Bronze Cast Pearl

Wentworth Hotel | Bronze Florentine

Wentworth Hotel | Bronze Florentine

Graphite

Woven Design | Copper

Bavarian Bier Cafe | Bronze Florentine | Custom 3D routed Design

Bronze Florentine

Graphite Lustre

Aluminium Standard

Bathrooms